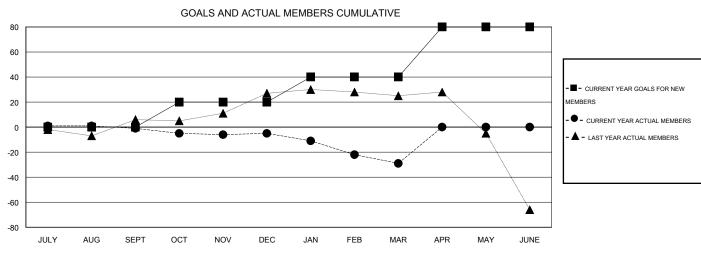

# **LOCATION NETHERLANDS**

GMT CA 4

| Clubs                       |                  |                   |                  |                  | Members                     |                    |                                     |                    |                  |  |
|-----------------------------|------------------|-------------------|------------------|------------------|-----------------------------|--------------------|-------------------------------------|--------------------|------------------|--|
|                             | RESUI            | LTS FOR 2015-2016 | <b>i</b>         |                  | RESULTS FOR 2015-2016       |                    |                                     |                    |                  |  |
| QUARTER                     | NEW CLUB<br>GOAL | NEW CLUBS         | DROPPED<br>CLUBS | NET<br>GAIN/LOSS | QUARTER                     | NEW MEMBER<br>GOAL | CHARTER AND<br>NEW MEMBERS<br>ADDED | DROPPED<br>MEMBERS | NET<br>GAIN/LOSS |  |
| JULY/AUG/SEPT               | 0                | 0                 | 0                | 0                | JULY/AUG/SEPT               | 0                  | 18                                  | 19                 | -1               |  |
| OCT/NOV/DEC                 | 1                | 0                 | 0                | 0<br>-1          | OCT/NOV/DEC                 | 20<br>20           | 10<br>0                             | 14<br>24           | -4<br>-24        |  |
| JAN/FEB/MAR<br>APR/MAY/JUNE | 2                | 0                 | 0                | 0                | JAN/FEB/MAR<br>APR/MAY/JUNE | 40                 | 0                                   | 0                  | 0                |  |

### GOALS AND ACTUAL NEW CLUBS CUMULATIVE

| DROPPED CLUBS: 1 |    | 18 CLUBS OF 72 ADDED 1 OR MORE<br>NEW MEMBERS | GENDER DISTRIBUTION  MALE 1,423 (85.88%) |              |   |
|------------------|----|-----------------------------------------------|------------------------------------------|--------------|---|
| DROPPED MEMBERS  |    |                                               | FEMALE                                   | 234 (14.12%) |   |
| DECEASED         | 6  | CLICK HERE FOR HEALTH                         |                                          |              | 2 |
| CLUB CANCELLED 0 |    | ASSESSMENT DATA                               | FAMILY UNIT MEMBERS                      |              |   |
| OTHER 5          | 51 |                                               | HEAD OF HOUSEHOLD  NON-HEAD OF HOUSEHOLD |              |   |
| TOTAL            | 57 |                                               |                                          |              |   |