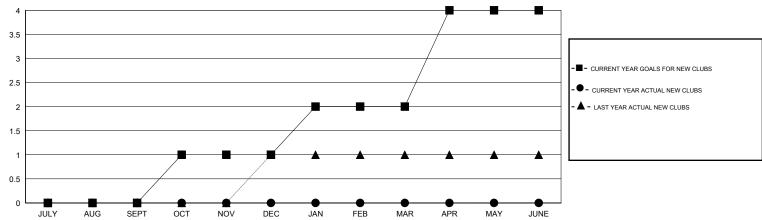

# **LOCATION NETHERLANDS**

GMT CA 4

| Clubs                       |                  |                   |                  |                  | Members                     |                    |                                     |                    |                  |  |
|-----------------------------|------------------|-------------------|------------------|------------------|-----------------------------|--------------------|-------------------------------------|--------------------|------------------|--|
|                             | RESUI            | LTS FOR 2015-2016 | <b>i</b>         |                  | RESULTS FOR 2015-2016       |                    |                                     |                    |                  |  |
| QUARTER                     | NEW CLUB<br>GOAL | NEW CLUBS         | DROPPED<br>CLUBS | NET<br>GAIN/LOSS | QUARTER                     | NEW MEMBER<br>GOAL | CHARTER AND<br>NEW MEMBERS<br>ADDED | DROPPED<br>MEMBERS | NET<br>GAIN/LOSS |  |
| JULY/AUG/SEPT               | 0                | 0                 | 0                | 0                | JULY/AUG/SEPT               | 0                  | 18                                  | 19                 | -1               |  |
| OCT/NOV/DEC                 | 1                | 0                 | 0                | 0<br>-1          | OCT/NOV/DEC                 | 20<br>20           | 10<br>0                             | 14<br>24           | -4<br>-24        |  |
| JAN/FEB/MAR<br>APR/MAY/JUNE | 2                | 0                 | 0                | 0                | JAN/FEB/MAR<br>APR/MAY/JUNE | 40                 | 0                                   | 0                  | 0                |  |

### GOALS AND ACTUAL NEW CLUBS CUMULATIVE

| DROPPED CLUBS: 1 |    | 18 CLUBS OF 72 ADDED 1 OR MORE<br>NEW MEMBERS | GENDER DISTRIBUTION  MALE 1,423 (85.88%) |              |   |
|------------------|----|-----------------------------------------------|------------------------------------------|--------------|---|
| DROPPED MEMBERS  |    |                                               | FEMALE                                   | 234 (14.12%) |   |
| DECEASED         | 6  | CLICK HERE FOR HEALTH                         |                                          |              | 2 |
| CLUB CANCELLED 0 |    | ASSESSMENT DATA                               | FAMILY UNIT MEMBERS                      |              |   |
| OTHER 5          | 51 |                                               | HEAD OF HOUSEHOLD  NON-HEAD OF HOUSEHOLD |              |   |
| TOTAL            | 57 |                                               |                                          |              |   |